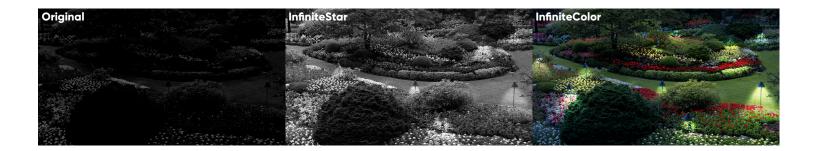

### **8MP** H.265 **INFINITECOLOR TURRET CAMERA**

8MP H.265 INFINITECOLOR TURRET CAMERA

The AVYCON AVC-NCE81F28 camera is a 8MP H.265 Fixed Turret Camera. This 8MP IP camera supports True Day and Night mode, PoE, and up to 98ft. of Smart IR Illumination. It also incorporates  $\overline{\text{AVYCON's InfiniteColor technology with the supplementation of a}$ white floodlight, allowing videos to be viewed in color even in complete darkness. This camera includes a Fixed 2.8mm Lens. Also standard with this series is Digital NR, ROI, HLC, True WDR, and BLC capabilities. Optional accessories for this camera include a Junction Box Mount. Includes a MicroSD memory card slot for standalone recording applications.