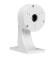

### **8MP** H.265 **INFINITECOLOR TURRET CAMERA**

8MP H.265 INFINITECOLOR TURRET CAMERA

The AVYCON AVC-NCE81F28 camera is a 8MP H.265 Fixed Turret Camera. This 8MP IP camera supports True Day and Night mode, PoE, and up to 98ft. of Smart IR Illumination. It also incorporates  $\overline{\text{AVYCON's InfiniteColor technology with the supplementation of a}$ white floodlight, allowing videos to be viewed in color even in complete darkness. This camera includes a Fixed 2.8mm Lens. Also standard with this series is Digital NR, ROI, HLC, True WDR, and BLC capabilities. Optional accessories for this camera include a Junction Box Mount. Includes a MicroSD memory card slot for standalone recording applications.