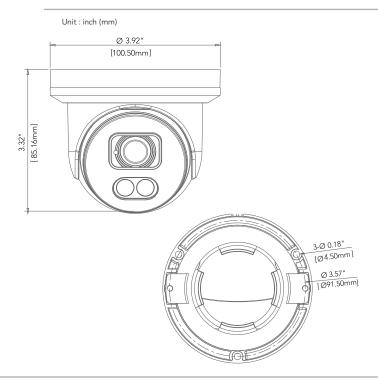

#### **DIMENSIONS**

# **SPECIFICATIONS**

| CAMERA                       |                                                                                                                                       |
|------------------------------|---------------------------------------------------------------------------------------------------------------------------------------|
|                              | 1/2.7" Progressive CMOS                                                                                                               |
|                              | 3840 × 2160 (8MP)                                                                                                                     |
|                              | Color: O.Slux @ F1.2 (AGC ON); BW: Olux w/ IR ON                                                                                      |
| Min. Object Distance         |                                                                                                                                       |
|                              | Up to 98ft. (30m)                                                                                                                     |
| Lens/Focal Length            |                                                                                                                                       |
|                              | Horizontal:110°, Vertical:57.8°, Diagonal:131.6°                                                                                      |
|                              | 7/5s ~ 1/20,000s                                                                                                                      |
| Lens Type                    |                                                                                                                                       |
| VIDEO                        |                                                                                                                                       |
| Max. Image Resolution        | 3840 x 2160 @ 20fos                                                                                                                   |
|                              | 3840 × 2160, 3072 × 1728, 2592 × 1944, 2592 × 1520, 2304 × 1296, 1920 × 1080, 1280 × 720, 640 × 480, 320 × 240 @ 20fps                |
|                              | 8MP, 5MP, 4MP, 3MP, 1080P, 960P, 720P                                                                                                 |
|                              | 720P, VGA, QVGA                                                                                                                       |
| Mobile Stream                |                                                                                                                                       |
| Video Compression            |                                                                                                                                       |
|                              | 128 Kbps ~ 16 Mbps (CBR / VBR Adjustable)                                                                                             |
|                              | 50Hz: 20fps@8MP/5MP/4MP/3MP/960P/720P/VGA/QVGA, 60Hz: 20fps@8MP/5MP/4MP/3MP/960P/720P/VGA/QVGA                                        |
| IMAGE                        |                                                                                                                                       |
| IR LED                       |                                                                                                                                       |
| WarmLight                    |                                                                                                                                       |
|                              | Ext / Color / B/W                                                                                                                     |
| Wide Dynamic Range           |                                                                                                                                       |
|                              | Yes (3D DNR)                                                                                                                          |
| Backlight Compensation (BLC) |                                                                                                                                       |
| Gain Control                 |                                                                                                                                       |
|                              | Auto/Manual/Indoor                                                                                                                    |
| Motion Detection             |                                                                                                                                       |
|                              | Off/On (4 Zone, Rectangle)                                                                                                            |
|                              | Flip / Rotation                                                                                                                       |
| Complementary Lighting Types | Default Warm Light, Switchable Infrared Light                                                                                         |
| VIDEO ANALYTICS              |                                                                                                                                       |
|                              | Micro SD Slot, Up to 1TB                                                                                                              |
| Alarm                        |                                                                                                                                       |
|                              | Built-In Microphone                                                                                                                   |
| Hardware Reset               |                                                                                                                                       |
|                              | PID (Intrusion Detection), LCD (Line Cross Detection), SOD (Sound Detection), PD/VD (Human & Vehicle Detection), CC (Cross Counting), |
| Smart reduces                | CD (Crowd Density Detection), QD (Queue Length Detection), HM (Heat Map)                                                              |
| NETWORK                      |                                                                                                                                       |
|                              | RJ45(10/100BASE-T)                                                                                                                    |
|                              | TCP/IP, HTTP, DHCP, DNS, DDNS, RTP/RTSP, SMTP, NTP, UPnP, SNMP, HTTPS, FTP                                                            |
|                              | IP Address Filter; Complicated Password; Authenticated Username and Password                                                          |
| Streaming Method             |                                                                                                                                       |
|                              | Max 7 (Admin+User)                                                                                                                    |
|                              | ONVIF(Profile S/G/T)                                                                                                                  |
|                              | IE8, 9, 10, 11, Chrome 44/lower, Firefox 51/lower, Safari 11/lower                                                                    |
| GENERAL                      |                                                                                                                                       |
|                              | DC 12V / PoE (802.3af)                                                                                                                |
| Power Consumption            |                                                                                                                                       |
| Ingress Protection           |                                                                                                                                       |
|                              | -22°~131°F (-30°~55°Celsius)                                                                                                          |
| Working Humidity             |                                                                                                                                       |
| Weight                       |                                                                                                                                       |
|                              | 3.92" x 3.32" (100.5mm x 85.2mm)                                                                                                      |
| Dimensions                   | 3.72   X 3.32   (100.3Hilli X 63.2Hilli)                                                                                              |