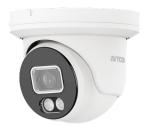

### **8MP** H.265 **INFINITECOLOR TURRET CAMERA**

8MP H.265 INFINITECOLOR TURRET CAMERA

The AVYCON AVC-NCE81F28 camera is a 8MP H.265 Fixed Turret Camera. This 8MP IP camera supports True Day and Night mode, PoE, and up to 98ft. of Smart IR Illumination. It also incorporates  $\overline{\text{AVYCON's InfiniteColor technology with the supplementation of a}$ white floodlight, allowing videos to be viewed in color even in complete darkness. This camera includes a Fixed 2.8mm Lens. Also standard with this series is Digital NR, ROI, HLC, True WDR, and BLC capabilities. Optional accessories for this camera include a Junction Box Mount. Includes a MicroSD memory card slot for standalone recording applications.